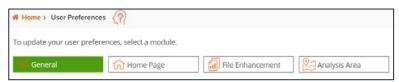

## Help

Takes you to the Knowledge Center, where you can find online help files, walkthroughs, and news & information.

**User Preferences** 

The User Preferences allows you to customize the following:

- The data vintage
- Your home screen
- File enhancement generation and output settings
- Your analysis area file name format