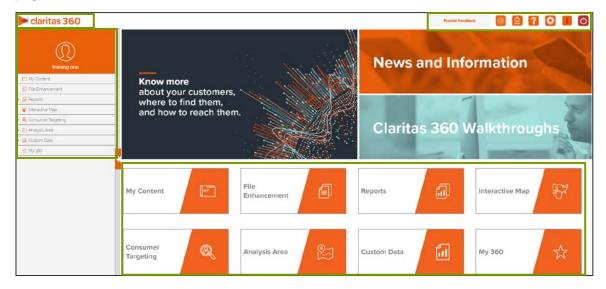

## **HOME PAGE LAYOUT**

The homepage contains three main sections:

- Buttons (located along the top of the screen)
- Side menu
- Tiles (located in the center of the screen)

Click on a button or tile in the image below to jump to that section.

Or, scroll through the document to review all tools/features available from the Claritas 360 home page.

## **BUTTONS**

These buttons allow you to complete various tasks, including: setup user preferences, view help files, and logout.

#### **TILES**

These tiles allow you to launch specific tools to complete your analyses and view content you've previously created.