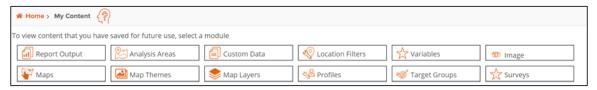

#### **My Content**

My Content lets you view and access the assets that you created in Claritas 360.