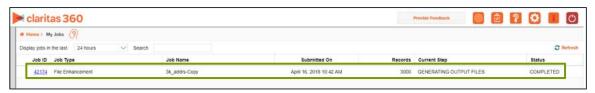

## My Jobs

Allows you to view all jobs you have submitted (reports, analysis areas, etc) in a specific timeframe. Click the row or the Job ID number of the completed job that you want to view.