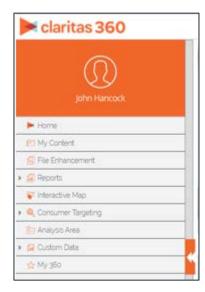

# **SIDE MENU**

The side menu contains the same options as the tiles on the main screen.