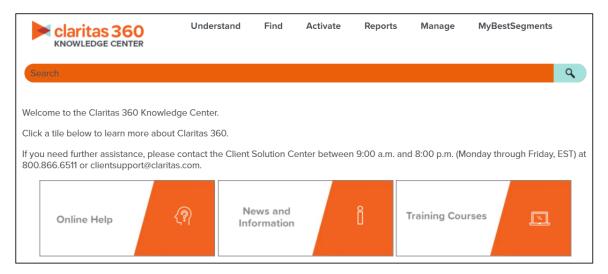

## Help

Takes you to the Knowledge Center, where you can find online help files, walkthroughs, and news & information.

**User Preferences** 

The User Preferences allows you to customize the following:

- The data vintage
- Your home screen
- File enhancement generation and output settings
- Your analysis area file name format