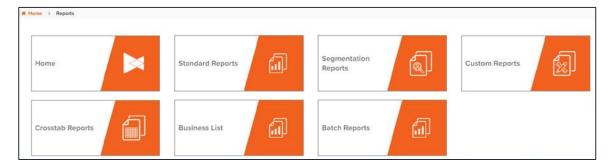

#### Reports

Reports provide information that will help you understand more about your markets, potential customers, and their consumption patterns. You can generate the following report types in Claritas 360: