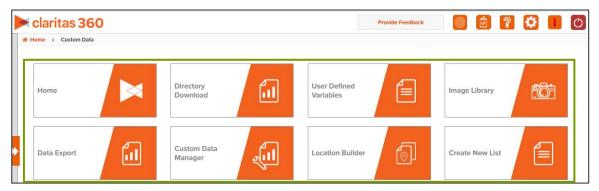

#### **Custom Data**

Custom Data provides tools that allow you to do the following: