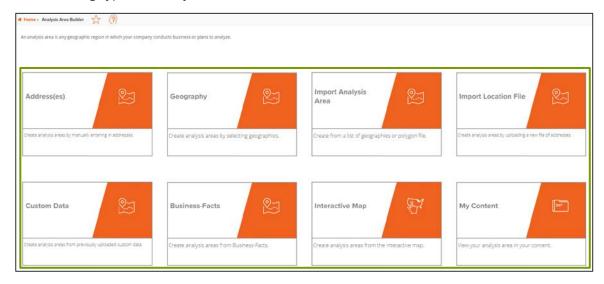

## **Analysis Area**

The following types of analysis areas can be created in Claritas 360: